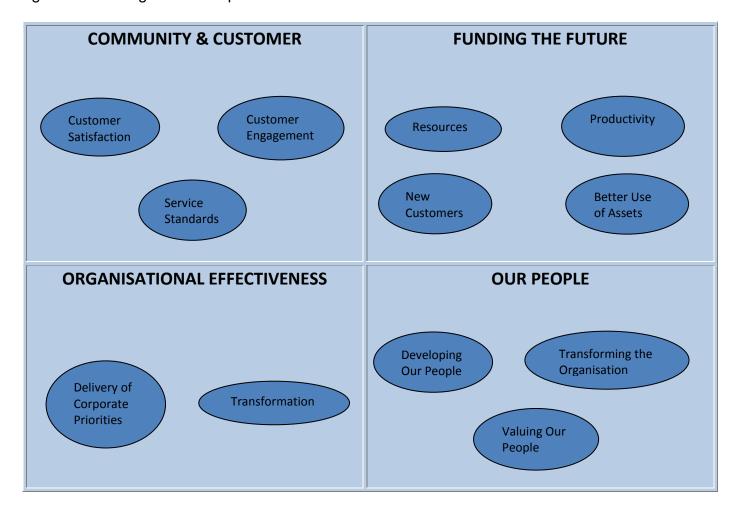

## **Community and Customer**

| Customer Engagement                                                                                                           | Customer Engagement |                                                                         |               |       |                                   |                                                                                                                                                                                                                                                                                                                                                                                                                                                                                                                                                                                                                                                                                                                                                                                                                                                                                                                                                                                                                                                                                                                                                                                                                                                                                                                                                                                                                                                                                                                                                                                                                                                                                                                                                                                                                                                                                                                                                                                                                                                                                                                                |                                   |             |  |  |  |
|-------------------------------------------------------------------------------------------------------------------------------|---------------------|-------------------------------------------------------------------------|---------------|-------|-----------------------------------|--------------------------------------------------------------------------------------------------------------------------------------------------------------------------------------------------------------------------------------------------------------------------------------------------------------------------------------------------------------------------------------------------------------------------------------------------------------------------------------------------------------------------------------------------------------------------------------------------------------------------------------------------------------------------------------------------------------------------------------------------------------------------------------------------------------------------------------------------------------------------------------------------------------------------------------------------------------------------------------------------------------------------------------------------------------------------------------------------------------------------------------------------------------------------------------------------------------------------------------------------------------------------------------------------------------------------------------------------------------------------------------------------------------------------------------------------------------------------------------------------------------------------------------------------------------------------------------------------------------------------------------------------------------------------------------------------------------------------------------------------------------------------------------------------------------------------------------------------------------------------------------------------------------------------------------------------------------------------------------------------------------------------------------------------------------------------------------------------------------------------------|-----------------------------------|-------------|--|--|--|
| Measure                                                                                                                       | YTD Actual          | YTD Target                                                              | RAG<br>Status | Trend | Desired<br>Direction of<br>Travel | Trend Chart                                                                                                                                                                                                                                                                                                                                                                                                                                                                                                                                                                                                                                                                                                                                                                                                                                                                                                                                                                                                                                                                                                                                                                                                                                                                                                                                                                                                                                                                                                                                                                                                                                                                                                                                                                                                                                                                                                                                                                                                                                                                                                                    | Comments                          | Last Update |  |  |  |
| (ADC)CORP/ENG/01 Success of engagement activity                                                                               | New PI in deve      | New PI in development through Organisation Wide Customer Service Review |               |       |                                   |                                                                                                                                                                                                                                                                                                                                                                                                                                                                                                                                                                                                                                                                                                                                                                                                                                                                                                                                                                                                                                                                                                                                                                                                                                                                                                                                                                                                                                                                                                                                                                                                                                                                                                                                                                                                                                                                                                                                                                                                                                                                                                                                |                                   |             |  |  |  |
| (ADC)CORP/ENG/02 Percentage of residents who deel well informed about the budget                                              | 31%<br>(2015/16)    | New PI 2016                                                             | New           | New   | Aim to<br>Maximise                | 100% 100% 100% 100% 100% 100% 100% 100%                                                                                                                                                                                                                                                                                                                                                                                                                                                                                                                                                                                                                                                                                                                                                                                                                                                                                                                                                                                                                                                                                                                                                                                                                                                                                                                                                                                                                                                                                                                                                                                                                                                                                                                                                                                                                                                                                                                                                                                                                                                                                        | Place Survey Measure - March 2016 | 2015/16     |  |  |  |
| (ADC)CORP/ENG/03 Percentage of residents who feel well informed about the positive things the Council does for the local area | 54%<br>(2015/16)    | New PI 2016                                                             | New           | New   | Aim to<br>Maximise                | ## 1007% ## 1007% ## 1007% ## 1007% ## 1007% ## 1007% ## 1007% ## 1007% ## 1007% ## 1007% ## 1007% ## 1007% ## 1007% ## 1007% ## 1007% ## 1007% ## 1007% ## 1007% ## 1007% ## 1007% ## 1007% ## 1007% ## 1007% ## 1007% ## 1007% ## 1007% ## 1007% ## 1007% ## 1007% ## 1007% ## 1007% ## 1007% ## 1007% ## 1007% ## 1007% ## 1007% ## 1007% ## 1007% ## 1007% ## 1007% ## 1007% ## 1007% ## 1007% ## 1007% ## 1007% ## 1007% ## 1007% ## 1007% ## 1007% ## 1007% ## 1007% ## 1007% ## 1007% ## 1007% ## 1007% ## 1007% ## 1007% ## 1007% ## 1007% ## 1007% ## 1007% ## 1007% ## 1007% ## 1007% ## 1007% ## 1007% ## 1007% ## 1007% ## 1007% ## 1007% ## 1007% ## 1007% ## 1007% ## 1007% ## 1007% ## 1007% ## 1007% ## 1007% ## 1007% ## 1007% ## 1007% ## 1007% ## 1007% ## 1007% ## 1007% ## 1007% ## 1007% ## 1007% ## 1007% ## 1007% ## 1007% ## 1007% ## 1007% ## 1007% ## 1007% ## 1007% ## 1007% ## 1007% ## 1007% ## 1007% ## 1007% ## 1007% ## 1007% ## 1007% ## 1007% ## 1007% ## 1007% ## 1007% ## 1007% ## 1007% ## 1007% ## 1007% ## 1007% ## 1007% ## 1007% ## 1007% ## 1007% ## 1007% ## 1007% ## 1007% ## 1007% ## 1007% ## 1007% ## 1007% ## 1007% ## 1007% ## 1007% ## 1007% ## 1007% ## 1007% ## 1007% ## 1007% ## 1007% ## 1007% ## 1007% ## 1007% ## 1007% ## 1007% ## 1007% ## 1007% ## 1007% ## 1007% ## 1007% ## 1007% ## 1007% ## 1007% ## 1007% ## 1007% ## 1007% ## 1007% ## 1007% ## 1007% ## 1007% ## 1007% ## 1007% ## 1007% ## 1007% ## 1007% ## 1007% ## 1007% ## 1007% ## 1007% ## 1007% ## 1007% ## 1007% ## 1007% ## 1007% ## 1007% ## 1007% ## 1007% ## 1007% ## 1007% ## 1007% ## 1007% ## 1007% ## 1007% ## 1007% ## 1007% ## 1007% ## 1007% ## 1007% ## 1007% ## 1007% ## 1007% ## 1007% ## 1007% ## 1007% ## 1007% ## 1007% ## 1007% ## 1007% ## 1007% ## 1007% ## 1007% ## 1007% ## 1007% ## 1007% ## 1007% ## 1007% ## 1007% ## 1007% ## 1007% ## 1007% ## 1007% ## 1007% ## 1007% ## 1007% ## 1007% ## 1007% ## 1007% ## 1007% ## 1007% ## 1007% ## 1007% ## 1007% ## 1007% ## 1007% ## 1007% ## 1007% ## 1007% ## 1007% ## 1007% ## 1007% ## 1007% ## 1007% ## 1007% ## 1007% ##  | Place Survey Measure - March 2016 | 2015/16     |  |  |  |
| (ADC)CORP/ENG/04 Percentage of residents who agree they can influence decisions in their local area                           | 43%<br>(2015/16)    | 27%                                                                     |               |       | Aim to<br>Maximise                | 200 1007% 1007% 1007% 1007% 1007% 1007% 1007% 1007% 1007% 1007% 1007% 1007% 1007% 1007% 1007% 1007% 1007% 1007% 1007% 1007% 1007% 1007% 1007% 1007% 1007% 1007% 1007% 1007% 1007% 1007% 1007% 1007% 1007% 1007% 1007% 1007% 1007% 1007% 1007% 1007% 1007% 1007% 1007% 1007% 1007% 1007% 1007% 1007% 1007% 1007% 1007% 1007% 1007% 1007% 1007% 1007% 1007% 1007% 1007% 1007% 1007% 1007% 1007% 1007% 1007% 1007% 1007% 1007% 1007% 1007% 1007% 1007% 1007% 1007% 1007% 1007% 1007% 1007% 1007% 1007% 1007% 1007% 1007% 1007% 1007% 1007% 1007% 1007% 1007% 1007% 1007% 1007% 1007% 1007% 1007% 1007% 1007% 1007% 1007% 1007% 1007% 1007% 1007% 1007% 1007% 1007% 1007% 1007% 1007% 1007% 1007% 1007% 1007% 1007% 1007% 1007% 1007% 1007% 1007% 1007% 1007% 1007% 1007% 1007% 1007% 1007% 1007% 1007% 1007% 1007% 1007% 1007% 1007% 1007% 1007% 1007% 1007% 1007% 1007% 1007% 1007% 1007% 1007% 1007% 1007% 1007% 1007% 1007% 1007% 1007% 1007% 1007% 1007% 1007% 1007% 1007% 1007% 1007% 1007% 1007% 1007% 1007% 1007% 1007% 1007% 1007% 1007% 1007% 1007% 1007% 1007% 1007% 1007% 1007% 1007% 1007% 1007% 1007% 1007% 1007% 1007% 1007% 1007% 1007% 1007% 1007% 1007% 1007% 1007% 1007% 1007% 1007% 1007% 1007% 1007% 1007% 1007% 1007% 1007% 1007% 1007% 1007% 1007% 1007% 1007% 1007% 1007% 1007% 1007% 1007% 1007% 1007% 1007% 1007% 1007% 1007% 1007% 1007% 1007% 1007% 1007% 1007% 1007% 1007% 1007% 1007% 1007% 1007% 1007% 1007% 1007% 1007% 1007% 1007% 1007% 1007% 1007% 1007% 1007% 1007% 1007% 1007% 1007% 1007% 1007% 1007% 1007% 1007% 1007% 1007% 1007% 1007% 1007% 1007% 1007% 1007% 1007% 1007% 1007% 1007% 1007% 1007% 1007% 1007% 1007% 1007% 1007% 1007% 1007% 1007% 1007% 1007% 1007% 1007% 1007% 1007% 1007% 1007% 1007% 1007% 1007% 1007% 1007% 1007% 1007% 1007% 1007% 1007% 1007% 1007% 1007% 1007% 1007% 1007% 1007% 1007% 1007% 1007% 1007% 1007% 1007% 1007% 1007% 1007% 1007% 1007% 1007% 1007% 1007% 1007% 1007% 1007% 1007% 1007% 1007% 1007% 1007% 1007% 1007% 1007% 1007% 1007% 1007% 1007% 1007% 1007% 1007% 1007% 1007% 1007% 1007% 1007% 1007% 1007% 1007% 1007% 1007% 1007% 1007% 1007% 10 | Place Survey Measure - March 2016 | 2015/16     |  |  |  |

| Customer Satisfaction                                                                                      |                  |             |               |       |                                   |                                                                                                                                                                                                                                                                                                                                                                                                                                                                                                                                                                                                                                                                                                                                                                                                                                                                                                                                                                                                                                                                                                                                                                                                                                                                                                                                                                                                                                                                                                                                                                                                                                                                                                                                                                                                                                                                                                                                                                                                                                                                                                                               |                                                                                 |             |  |  |
|------------------------------------------------------------------------------------------------------------|------------------|-------------|---------------|-------|-----------------------------------|-------------------------------------------------------------------------------------------------------------------------------------------------------------------------------------------------------------------------------------------------------------------------------------------------------------------------------------------------------------------------------------------------------------------------------------------------------------------------------------------------------------------------------------------------------------------------------------------------------------------------------------------------------------------------------------------------------------------------------------------------------------------------------------------------------------------------------------------------------------------------------------------------------------------------------------------------------------------------------------------------------------------------------------------------------------------------------------------------------------------------------------------------------------------------------------------------------------------------------------------------------------------------------------------------------------------------------------------------------------------------------------------------------------------------------------------------------------------------------------------------------------------------------------------------------------------------------------------------------------------------------------------------------------------------------------------------------------------------------------------------------------------------------------------------------------------------------------------------------------------------------------------------------------------------------------------------------------------------------------------------------------------------------------------------------------------------------------------------------------------------------|---------------------------------------------------------------------------------|-------------|--|--|
| Measure                                                                                                    | YTD Actual       | YTD Target  | RAG<br>Status | Trend | Desired<br>Direction of<br>Travel | Trend Chart                                                                                                                                                                                                                                                                                                                                                                                                                                                                                                                                                                                                                                                                                                                                                                                                                                                                                                                                                                                                                                                                                                                                                                                                                                                                                                                                                                                                                                                                                                                                                                                                                                                                                                                                                                                                                                                                                                                                                                                                                                                                                                                   | Comments                                                                        | Last Update |  |  |
| (ADC)CORP/STFS/1 Resident satisfaction with the way the Council runs things                                | 76%<br>(2015/16) | 35%         |               |       | Aim to<br>Maximise                | 100 20 100 100 100 100 100 100 100 100 1                                                                                                                                                                                                                                                                                                                                                                                                                                                                                                                                                                                                                                                                                                                                                                                                                                                                                                                                                                                                                                                                                                                                                                                                                                                                                                                                                                                                                                                                                                                                                                                                                                                                                                                                                                                                                                                                                                                                                                                                                                                                                      | Place Survey Measure - March 2016                                               | 2015/16     |  |  |
| (ADC)CORP/STFS/2<br>Percentage of residents who<br>agree that the council acts on<br>concerns of residents | 61%<br>(2015/16) | 37%         |               |       | Aim to<br>Maximise                | Tay of (Year)  Tay of (Year)  Tay of (Year)                                                                                                                                                                                                                                                                                                                                                                                                                                                                                                                                                                                                                                                                                                                                                                                                                                                                                                                                                                                                                                                                                                                                                                                                                                                                                                                                                                                                                                                                                                                                                                                                                                                                                                                                                                                                                                                                                                                                                                                                                                                                                   | Place Survey Measure - March 2016  LGA National Poll June 2015  Benchmark - 59% | 2015/16     |  |  |
| MADC)CORP/STFS/3 Resident<br>Statisfaction that the council<br>staff are friendly and polite               | 84%<br>(2015/16) | New PI 2016 | New           | New   | Aim to<br>Maximise                | 100%   100%   100%   100%   100%   100%   100%   100%   100%   100%   100%   100%   100%   100%   100%   100%   100%   100%   100%   100%   100%   100%   100%   100%   100%   100%   100%   100%   100%   100%   100%   100%   100%   100%   100%   100%   100%   100%   100%   100%   100%   100%   100%   100%   100%   100%   100%   100%   100%   100%   100%   100%   100%   100%   100%   100%   100%   100%   100%   100%   100%   100%   100%   100%   100%   100%   100%   100%   100%   100%   100%   100%   100%   100%   100%   100%   100%   100%   100%   100%   100%   100%   100%   100%   100%   100%   100%   100%   100%   100%   100%   100%   100%   100%   100%   100%   100%   100%   100%   100%   100%   100%   100%   100%   100%   100%   100%   100%   100%   100%   100%   100%   100%   100%   100%   100%   100%   100%   100%   100%   100%   100%   100%   100%   100%   100%   100%   100%   100%   100%   100%   100%   100%   100%   100%   100%   100%   100%   100%   100%   100%   100%   100%   100%   100%   100%   100%   100%   100%   100%   100%   100%   100%   100%   100%   100%   100%   100%   100%   100%   100%   100%   100%   100%   100%   100%   100%   100%   100%   100%   100%   100%   100%   100%   100%   100%   100%   100%   100%   100%   100%   100%   100%   100%   100%   100%   100%   100%   100%   100%   100%   100%   100%   100%   100%   100%   100%   100%   100%   100%   100%   100%   100%   100%   100%   100%   100%   100%   100%   100%   100%   100%   100%   100%   100%   100%   100%   100%   100%   100%   100%   100%   100%   100%   100%   100%   100%   100%   100%   100%   100%   100%   100%   100%   100%   100%   100%   100%   100%   100%   100%   100%   100%   100%   100%   100%   100%   100%   100%   100%   100%   100%   100%   100%   100%   100%   100%   100%   100%   100%   100%   100%   100%   100%   100%   100%   100%   100%   100%   100%   100%   100%   100%   100%   100%   100%   100%   100%   100%   100%   100%   100%   100%   100%   100%   100%   100%   100%   100%   100%   100%   100%     | Place Survey Measure - March 2016                                               | 2015/16     |  |  |
| (ADC)CORP/STFS/4 Resident<br>perception that the Council is<br>easy to contact                             |                  | New Pl 2016 | New           | New   | Aim to<br>Maximise                | # 100%   100%   100%   100%   100%   100%   100%   100%   100%   100%   100%   100%   100%   100%   100%   100%   100%   100%   100%   100%   100%   100%   100%   100%   100%   100%   100%   100%   100%   100%   100%   100%   100%   100%   100%   100%   100%   100%   100%   100%   100%   100%   100%   100%   100%   100%   100%   100%   100%   100%   100%   100%   100%   100%   100%   100%   100%   100%   100%   100%   100%   100%   100%   100%   100%   100%   100%   100%   100%   100%   100%   100%   100%   100%   100%   100%   100%   100%   100%   100%   100%   100%   100%   100%   100%   100%   100%   100%   100%   100%   100%   100%   100%   100%   100%   100%   100%   100%   100%   100%   100%   100%   100%   100%   100%   100%   100%   100%   100%   100%   100%   100%   100%   100%   100%   100%   100%   100%   100%   100%   100%   100%   100%   100%   100%   100%   100%   100%   100%   100%   100%   100%   100%   100%   100%   100%   100%   100%   100%   100%   100%   100%   100%   100%   100%   100%   100%   100%   100%   100%   100%   100%   100%   100%   100%   100%   100%   100%   100%   100%   100%   100%   100%   100%   100%   100%   100%   100%   100%   100%   100%   100%   100%   100%   100%   100%   100%   100%   100%   100%   100%   100%   100%   100%   100%   100%   100%   100%   100%   100%   100%   100%   100%   100%   100%   100%   100%   100%   100%   100%   100%   100%   100%   100%   100%   100%   100%   100%   100%   100%   100%   100%   100%   100%   100%   100%   100%   100%   100%   100%   100%   100%   100%   100%   100%   100%   100%   100%   100%   100%   100%   100%   100%   100%   100%   100%   100%   100%   100%   100%   100%   100%   100%   100%   100%   100%   100%   100%   100%   100%   100%   100%   100%   100%   100%   100%   100%   100%   100%   100%   100%   100%   100%   100%   100%   100%   100%   100%   100%   100%   100%   100%   100%   100%   100%   100%   100%   100%   100%   100%   100%   100%   100%   100%   100%   100%   100%   100%   100%   100%   100%   100%   | Place Survey Measure - March 2016                                               | 2015/16     |  |  |
| (ADC)CORP/STFS/5 Resident perception the Council responds quickly                                          | 64%<br>(2015/16) | New Pl 2016 | New           | New   | Aim to<br>Maximise                | COORDINATE OF THE PROPERTY OF | Place Survey Measure - March 2016                                               | 2015/16     |  |  |

| Measure                                                                     | YTD Actual   | YTD Target | RAG<br>Status | Trend | Desired<br>Direction of<br>Travel | Trend Chart | Comments                                                      | Last Update |
|-----------------------------------------------------------------------------|--------------|------------|---------------|-------|-----------------------------------|-------------|---------------------------------------------------------------|-------------|
| (ADC)CORP/STFS/6 Percentage of Ombudsman complaints upheld v decisions made | 0% (2015/16) | 4.8%       |               |       | Aim to<br>Minimise                |             | 0 out of 17 decisions upheld<br>2016/17 Report due June/ July | 2015/16     |

| Service Standards                                                                                                    |            |            |               |       |                                   |             |          |             |  |  |
|----------------------------------------------------------------------------------------------------------------------|------------|------------|---------------|-------|-----------------------------------|-------------|----------|-------------|--|--|
| Measure                                                                                                              | YTD Actual | YTD Target | RAG<br>Status | Trend | Desired<br>Direction of<br>Travel | Trend Chart | Comments | Last Update |  |  |
| (ADC)CORP/SERV/1 Number of services with customer satisfaction assessments in place                                  | 90%        | 70%        |               |       | Aim to<br>Maximise                | 100 20%     |          | 2016/17     |  |  |
| (ADC)CORP/SERV/2 New PI in development through Organisation Wide Customer Service Review Corporate service standards |            |            |               |       |                                   |             |          |             |  |  |

## Funding the Future Perspective

| Better Use of Assets                                                                                             |            |            |               |       |                             |             |                                                                                                                                                                                                                                                                                                   |             |  |  |
|------------------------------------------------------------------------------------------------------------------|------------|------------|---------------|-------|-----------------------------|-------------|---------------------------------------------------------------------------------------------------------------------------------------------------------------------------------------------------------------------------------------------------------------------------------------------------|-------------|--|--|
| Measure                                                                                                          | YTD Actual | YTD Target | RAG<br>Status | Trend | Desired Direction of Travel | Trend Chart | Comments                                                                                                                                                                                                                                                                                          | Last Update |  |  |
| (ADC)CORP/BUOA/1<br>Occupancy of ADC<br>commercial property<br>portfolio (excluding Ashfield<br>Business Centre) | 94.00%     | 90.00%     |               |       | Aim to<br>Maximise          | \$1,00%     | The occupation of Council commercial property is close to the target of 90%, and we have been able to replace vacating tenants with new tenants insuring the percentage occupancy remains stable whilst actively seeking additional tenants to increase the overall occupancy in future quarters. | Q4 2016/17  |  |  |

| Productivity                                                                                 | Productivity     |            |               |       |                                   |                                                                                                                                                                                                                                                                                                                                                                                                                                                                                                                                                                                                                                                                                                                                                                                                                                                                                                                                                                                                                                                                                                                                                                                                                                                                                                                                                                                                                                                                                                                                                                                                                                                                                                                                                                                                                                                                                                                                                                                                                                                                                                                             |                                                                                 |             |  |  |  |  |
|----------------------------------------------------------------------------------------------|------------------|------------|---------------|-------|-----------------------------------|-----------------------------------------------------------------------------------------------------------------------------------------------------------------------------------------------------------------------------------------------------------------------------------------------------------------------------------------------------------------------------------------------------------------------------------------------------------------------------------------------------------------------------------------------------------------------------------------------------------------------------------------------------------------------------------------------------------------------------------------------------------------------------------------------------------------------------------------------------------------------------------------------------------------------------------------------------------------------------------------------------------------------------------------------------------------------------------------------------------------------------------------------------------------------------------------------------------------------------------------------------------------------------------------------------------------------------------------------------------------------------------------------------------------------------------------------------------------------------------------------------------------------------------------------------------------------------------------------------------------------------------------------------------------------------------------------------------------------------------------------------------------------------------------------------------------------------------------------------------------------------------------------------------------------------------------------------------------------------------------------------------------------------------------------------------------------------------------------------------------------------|---------------------------------------------------------------------------------|-------------|--|--|--|--|
| Measure<br>C                                                                                 | YTD Actual       | YTD Target | RAG<br>Status | Trend | Desired<br>Direction of<br>Travel | Trend Chart                                                                                                                                                                                                                                                                                                                                                                                                                                                                                                                                                                                                                                                                                                                                                                                                                                                                                                                                                                                                                                                                                                                                                                                                                                                                                                                                                                                                                                                                                                                                                                                                                                                                                                                                                                                                                                                                                                                                                                                                                                                                                                                 | Comments                                                                        | Last Update |  |  |  |  |
| ADC)CORP/PROD/2 Overall performance improvement                                              | 80%              | 74%        |               |       | Aim to<br>Maximise                |                                                                                                                                                                                                                                                                                                                                                                                                                                                                                                                                                                                                                                                                                                                                                                                                                                                                                                                                                                                                                                                                                                                                                                                                                                                                                                                                                                                                                                                                                                                                                                                                                                                                                                                                                                                                                                                                                                                                                                                                                                                                                                                             |                                                                                 | Q4 2016/17  |  |  |  |  |
| (ADC)CORP/PROD/3 Resident<br>perception that the Council<br>provides good Value for<br>Money | 57%<br>(2015/16) | 23%        |               | •     | Aim to<br>Maximise                | 100   100   100   100   100   100   100   100   100   100   100   100   100   100   100   100   100   100   100   100   100   100   100   100   100   100   100   100   100   100   100   100   100   100   100   100   100   100   100   100   100   100   100   100   100   100   100   100   100   100   100   100   100   100   100   100   100   100   100   100   100   100   100   100   100   100   100   100   100   100   100   100   100   100   100   100   100   100   100   100   100   100   100   100   100   100   100   100   100   100   100   100   100   100   100   100   100   100   100   100   100   100   100   100   100   100   100   100   100   100   100   100   100   100   100   100   100   100   100   100   100   100   100   100   100   100   100   100   100   100   100   100   100   100   100   100   100   100   100   100   100   100   100   100   100   100   100   100   100   100   100   100   100   100   100   100   100   100   100   100   100   100   100   100   100   100   100   100   100   100   100   100   100   100   100   100   100   100   100   100   100   100   100   100   100   100   100   100   100   100   100   100   100   100   100   100   100   100   100   100   100   100   100   100   100   100   100   100   100   100   100   100   100   100   100   100   100   100   100   100   100   100   100   100   100   100   100   100   100   100   100   100   100   100   100   100   100   100   100   100   100   100   100   100   100   100   100   100   100   100   100   100   100   100   100   100   100   100   100   100   100   100   100   100   100   100   100   100   100   100   100   100   100   100   100   100   100   100   100   100   100   100   100   100   100   100   100   100   100   100   100   100   100   100   100   100   100   100   100   100   100   100   100   100   100   100   100   100   100   100   100   100   100   100   100   100   100   100   100   100   100   100   100   100   100   100   100   100   100   100   100   100   100   100   100   100   100   100   100   100   100 | Place Survey Measure - March 2016  LGA National Poll June 2015  Benchmark - 51% | 2015/16     |  |  |  |  |
| (ADC)CORP/PROD/4 Overall performance v target                                                | 91%              | New Pl     | New           | New   | Aim to<br>Maximise                |                                                                                                                                                                                                                                                                                                                                                                                                                                                                                                                                                                                                                                                                                                                                                                                                                                                                                                                                                                                                                                                                                                                                                                                                                                                                                                                                                                                                                                                                                                                                                                                                                                                                                                                                                                                                                                                                                                                                                                                                                                                                                                                             | 91% met or above target, further 7% within 10% of target.                       | Q4 2016/17  |  |  |  |  |