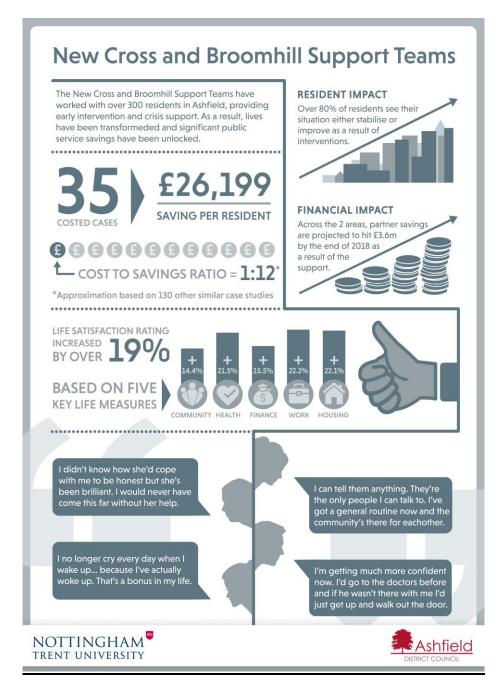

#### **New Cross and Broomhill Support Teams**

The Support Teams working in New Cross, Sutton and Broomhill, Hucknall have made significant impacts to peoples lives as summarised below:-

#### <u>Housing</u>

- Significant increases in homelessness prevention activity, upon which there will be further focus in 2017/18 in alignment with the Homelessness Reduction Act
- Delivery of 9 derelict homes brought back into use on Warwick Close, whilst also increasing the number of new affordable homes delivered across the district
- Significant improvements in the turnaround of disabled facilities grants, a reduced waiting list, and completion of more grants to those in need.
- Highest levels of rent collection for the last 6 years at 99.74% due to operational and procedural changes made in the latter part of 2016/17 with greater focus placed on money advice.