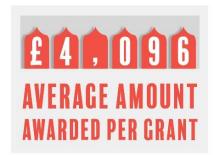

#### <u>Housing</u>

- Significant increases in homelessness prevention activity, upon which there will be further focus in 2017/18 in alignment with the Homelessness Reduction Act
- Delivery of 9 derelict homes brought back into use on Warwick Close, whilst also increasing the number of new affordable homes delivered across the district
- Significant improvements in the turnaround of disabled facilities grants, a reduced waiting list, and completion of more grants to those in need.
- Highest levels of rent collection for the last 6 years at 99.74% due to operational and procedural changes made in the latter part of 2016/17 with greater focus placed on money advice.