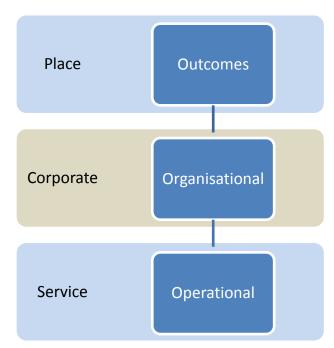

#### **Ashfield Performance Scorecards**

The revised performance framework now incorporates balanced performance scorecards on three separate levels as indicated below. This report details the Corporate Performance for 2016-17.

#### **Ashfield's Corporate Scorecard**

The corporate scorecard structure will be the means of measuring organisational performance, and as such typical perspectives of a balanced scorecard have been adopted. The diagram below shows the proposed perspectives, and 'themes' within each of these perspectives, against which organisational performance measures have been identified:-

The Organisation Effectiveness perspective is particularly focussed on the measurement of delivery against the Corporate Priorities through 'output' measures.